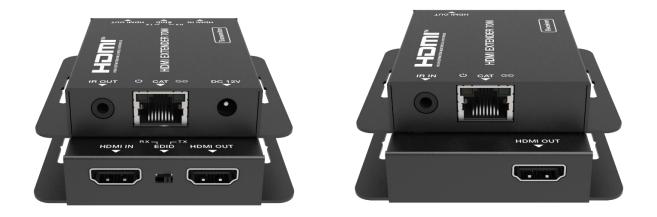

### **SPECIFICATIONS**

| Technical                    |                                                                          |                                                                            |
|------------------------------|--------------------------------------------------------------------------|----------------------------------------------------------------------------|
| HDMI Compliance              | HDMI 1.4                                                                 |                                                                            |
| HDCP Compliance              | HDCP 1.4                                                                 |                                                                            |
| Video Bandwidth              | 10.2Gbps                                                                 |                                                                            |
| Video Resolution             | Up to 4K@30Hz                                                            |                                                                            |
| Audio Support                | Up to 7.1CH HD audio                                                     |                                                                            |
| Input TMDS Signal            | 3.3 volts                                                                |                                                                            |
| Input DDC Signal             | 5.0 volts/P-P                                                            |                                                                            |
| ESD Protection               | Human body model — ±8kV (air-gap discharge) and ±4kV (contact discharge) |                                                                            |
| Connections                  |                                                                          |                                                                            |
| Transmitter                  | Input:                                                                   | 1 x HDMI IN [Type A 19-pin female]                                         |
|                              | Output:                                                                  | 1 x HDMI OUT [Type A 19-pin female]<br>1 x IR OUT [3.5mm Stereo Mini-jack] |
|                              | Network:                                                                 | 1 x CAT [RJ-45, 8-pin female]                                              |
| Receiver                     | Input:                                                                   | 1x IR IN [3.5mm Stereo Mini-jack]                                          |
|                              | Output:                                                                  | 1 x HDMI OUT [Type A 19-pin female]                                        |
|                              | Network:                                                                 | 1 x CAT [RJ-45, 8-pin female]                                              |
| Mechanical and Environmental |                                                                          |                                                                            |
| Housing                      | Metal Enclosure                                                          |                                                                            |
| Colour                       | Black                                                                    |                                                                            |
| Dimensions                   | Transmitter / Receiver: 79.5mm[W] x 69mm[D] x 16.5mm[H]                  |                                                                            |
| Weight                       | Transmitter: 132g, Receiver: 130g                                        |                                                                            |
| Power Supply                 | 12V/1A DC                                                                |                                                                            |
| Power Consumption            | Transmitter: 1.86W, Receiver: 0.87W                                      |                                                                            |
| Operating Temperature        | 32°F to 104°F / 0°C to 40°C                                              |                                                                            |
| Storage Temperature          | -4°F to 140°F / -20°C to 60°C                                            |                                                                            |
| Relative Humidity            | 20 to 90% RH (non-condensing)                                            |                                                                            |