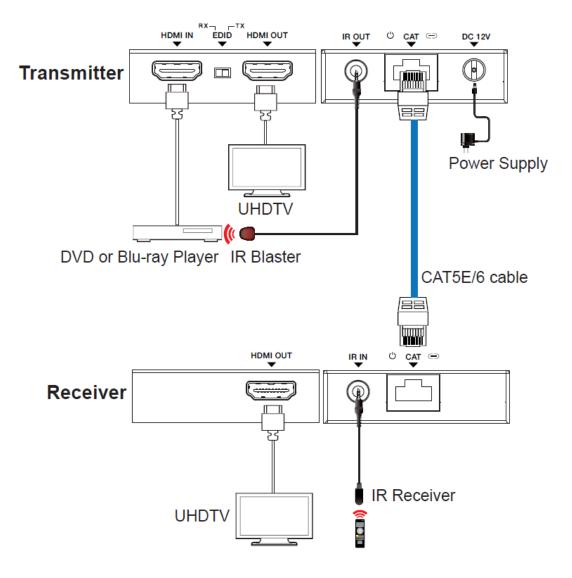

### **CONNECTION DIAGRAM**

### **PACKAGE CONTENTS**

- 1 × HDMI Transmitter
- 2 1 × HDMI Receiver
- ③ 1 × IR Blaster Cable (1.5m)
- (4) 1 × IR Receiver Cable (1.5m)
- 5 1 × 12V/1A DC Power Adapter
- 6 1 × User Manual